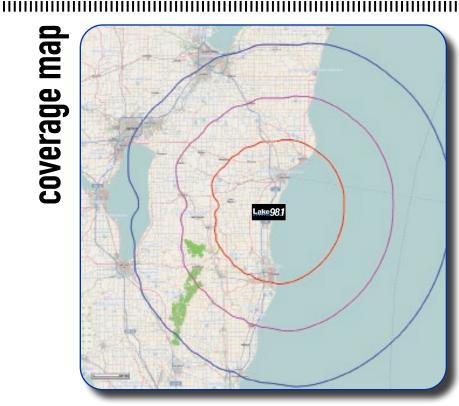

## THREE-COUNTY COVERAGE

Lake 98.1 serves Sheboygan, Manitowoc and Calumet Counties!